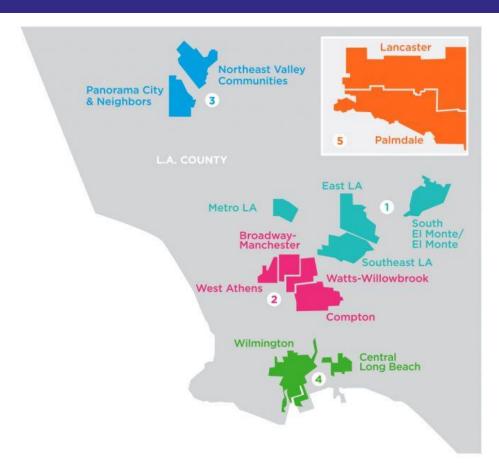

### Best Start: First 5 LA's Place-Based Initiative

- Since 2010, First 5 LA has worked to strengthen community leadership and infrastructure in 14 geographic areas, situated in 5 regions in Los Angeles County through the Best Start Initiative, an approach that emphasizes the critical role of "place" and its impacts on a child's development.
- The Best Start initiative strengthens community voice, leadership and power in the Best Start geographies by strengthening the network of partners committed to achieving results for children and families.
- Best Start is cultivating networks of parents, residents, community-based organizations, public systems, advocates, funders, key leaders, and other partners that collectively act towards shared results and continue to be powerful catalysts for change.

### Best Start Regions and Communities

### **REGION 1**

East LA

Metro LA

Southeast LA

South El Monte/El Monte

### **REGION 2**

Broadway-Manchester

Compton

Watts-Willowbrook

West Athens

### **REGION 3**

Northeast Valley Communities Panorama City & Neighbors

### **REGION 4**

Central Long Beach Wilmington

### **REGION 5**

Lancaster

Palmdale