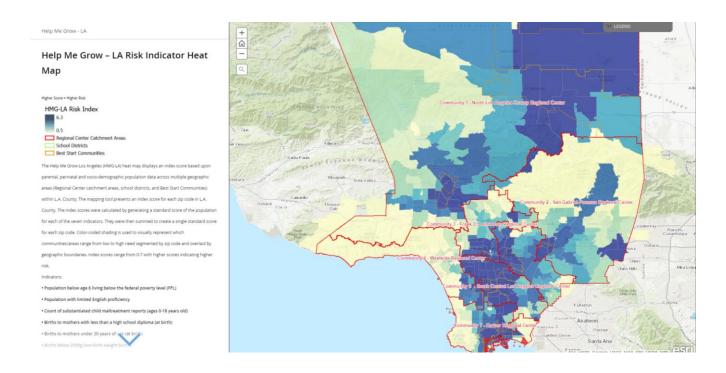

**Reach:** Overlap with L.A. County's 7 Regional Center catchment areas = countywide reach