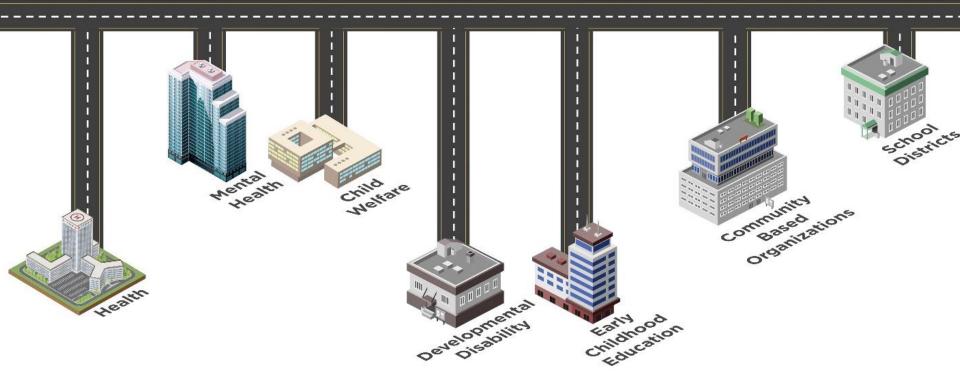

# Health Systems Team

Our goal is to ensure early screening and intervention to prevent the impacts of trauma exposure and developmental and behavioral delays. Working in partnership with other organizations, government agencies and funders, we strengthen existing systems and build upon promising practices that reduce stigma, improve outcomes and elevate the importance of early childhood development.

## Key Areas:

- Early Identification and Intervention (EII)
- Trauma-Informed Approaches

## First 5 LA Investments in Early Identification & Intervention (EII)