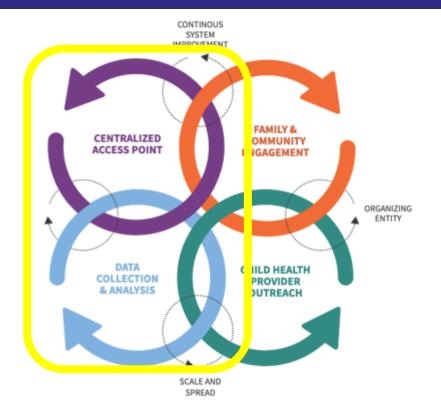

o address community needs. Pursue and test innovative and promising approaches, as necessary, to respond to community needs and achieve scale.



# Health Systems Team

Our goal is to ensure early screening and intervention to prevent the impacts of trauma exposure and developmental and behavioral delays. Working in partnership with other organizations, government agencies and funders, we strengthen existing systems and build upon promising practices that reduce stigma, improve outcomes and elevate the importance of early childhood development.

## Key Areas:

- Early Identification and Intervention (EII)
- Trauma-Informed Approaches



# 2. Landscape and Project Overview









## First 5 LA Investments in Early Identification & Intervention (EII)





# Background: Help Me Grow Model



A system that **promotes early identification** and **connects young children** at risk for and with developmentalbehavioral delays to intervention services

- HMG is not a program
- Promotes local cross-sector collaboration
- Seeks to coordinate existing resources and systems



# Background: Help Me Grow Model



A system that **promotes early identification** and **connects young children** at risk for and with developmentalbehavioral delays to intervention services

- HMG is not a program
- Promotes local cross-sector collaboration
- Seeks to coordinate existing resources and systems





# Live polling:

### **Early Identification & Intervention Continuum**

**Screening & Surveillance** 

- Developmental delays
- Behavioral delays

Assessment (post-screening)

**Prevention Services*