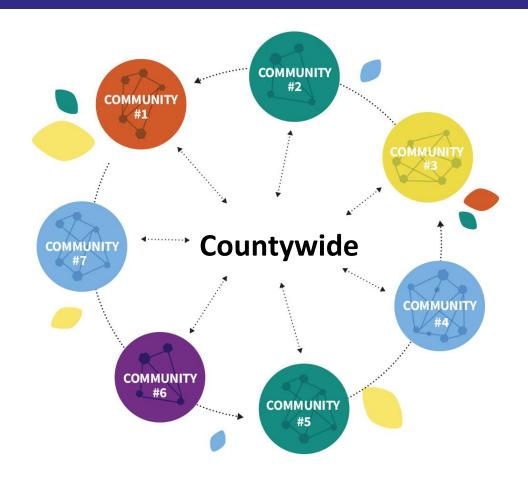

# HMG LA: Countywide & Community Approach

**Reach:** Overlap with L.A. County's 7 Regional Center catchment areas = countywide reach