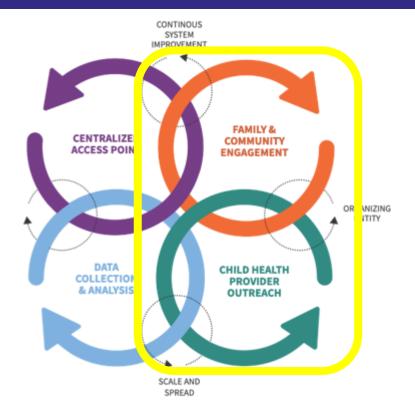

partnership with other organizations, government agencies and funders, we strengthen existing systems and build upon promising practices that reduce stigma, improve outcomes and elevate the importance of early childhood development.

## Key Areas:

- Early Identification and Intervention (EII)
- Trauma-Informed Approaches



# 2. Landscape and Project Overview









## First 5 LA Investments in Early Identification & Intervention (EII)





# Background: Help Me Grow Model



A system that **promotes early identification** and **connects young children** at risk for and with developmentalbehavioral delays to intervention services

- HMG is not a program
- Promotes local cross-sector collaboration
- Seeks to coordinate existing resources and systems



# Background: Help Me Grow Model



A system that **promotes early identification** and **connects young children** at risk for and with developmentalbehavioral delays to intervention services

- HMG is not a program
- Promotes local cross-sector collaboration
- Seeks to coordinate existing resources and systems





# Live polling:

### **Early Identification & Intervention Continuum**

**Screening & Surveillance** 

- Developmental delays
- Behavioral delays

Assessment (post-screening)

**Prevention Services** 

- Developmental delays
- Behavioral delays

**Intervention Services** 

- Developmental delays
- Behavioral delays

**Care Coordination** 



# The Need: Moving Away from Fragmentation





# The Solution: Coordination, Integration and Multidirectional





# HMG LA Pathways: Purpose

**Goal:** Strengthen and ex